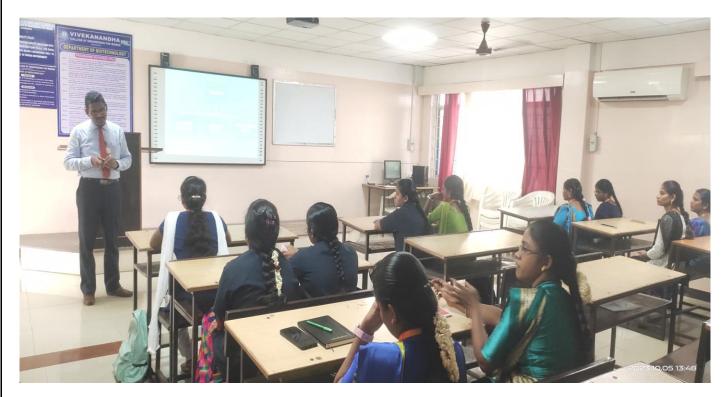

#### **REPORT**

Students Orientation Programme for I Year PG was organized & conducted by Internal Quality Assurance Cell of Vivekanandha College of Engineering for Women (Autonomous) on 05th October 2023 for I Year PG Students.

Session I was handled by Dr.KCK.Vijayakumar, Principal on "Importance of Post Graduation".

Session II was handled by Dr.P.T.Kalaivaani, HoD/ECE on "Career Opportunity after PG".

Session III was handled by Dr.S.Radha, HoD/IT on "College Infrastructure and Curriculum Details".