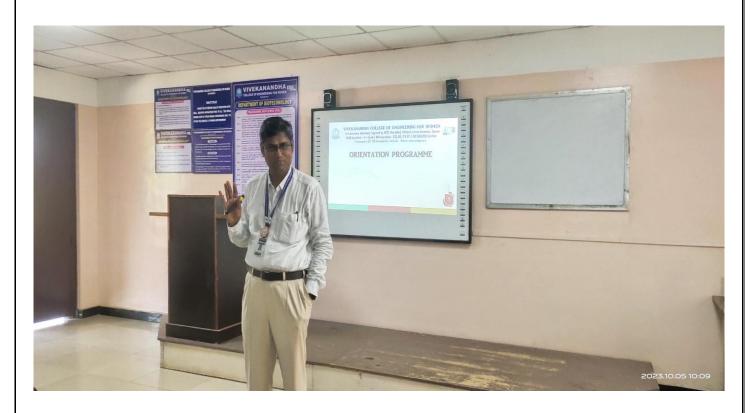

#### **REPORT**

Students Orientation Programme for I Year PG was organized & conducted by Internal Quality Assurance Cell of Vivekanandha College of Engineering for Women (Autonomous) on 05th October 2023 for I Year PG Students.

Session I was handled by Dr.KCK.Vijayakumar, Principal on "Importance of Post Graduation".

Session II was handled by Dr.P.T.Kalaivaani, HoD/ECE on "Career Opportunity after PG".

Session III was handled by Dr.S.Radha, HoD/IT on "College Infrastructure and Curriculum Details".