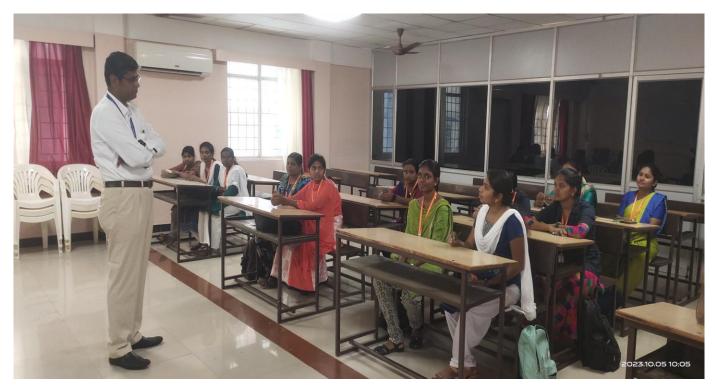

#### **REPORT**

Students Orientation Programme for I Year PG was organized & conducted by Internal Quality Assurance Cell of Vivekanandha College of Engineering for Women (Autonomous) on 05th October 2023 for I Year PG Students.

Session I was handled by Dr.KCK.Vijayakumar, Principal on "Importance of Post Graduation".

Session II was handled by Dr.P.T.Kalaivaani, HoD/ECE on "Career Opportunity after PG".

Session III was handled by Dr.S.Radha, HoD/IT on "College Infrastructure and Curriculum Details".