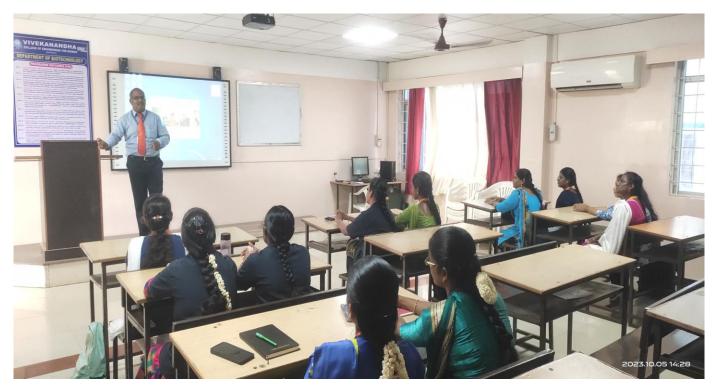

Session I was handled by Dr.KCK.Vijayakumar, Principal on "Importance of Post Graduation".

Session II was handled by Dr.P.T.Kalaivaani, HoD/ECE on "Career Opportunity after PG".

Session III was handled by Dr.S.Radha, HoD/IT on "College Infrastructure and Curriculum Details".

Session IV was handled by Dr.P.Kannan, HoD/EEE on "How to develop Teaching Skills".

Session V was handled by Dr.S.Chozhavendhan, HoD/BT on "Importance of Research and Publications".

Session VI was handled by Dr.C.Poongodi, HoD/CSE on "Research Funding Proposal Writing Skills and its importance".