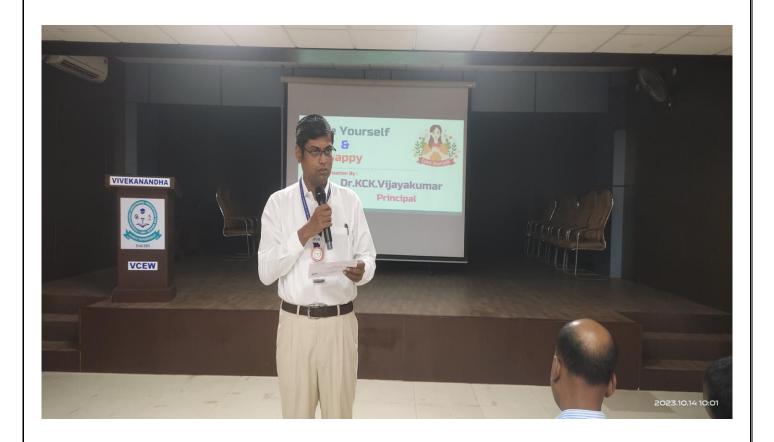

### **SESSION I**

### "LOVE YOURSELF & BE HAPPY"

by

### Dr.KCK.VIJAYAKUMAR

**Principal** 

Vivekanandha College of Engineering for Women

Session I was handled by Dr.KCK.Vijayakumar, Principal on "Love Yourself and Be Happy".

Session II was handled by Dr.S.R.Kannan, HoD/S&H on "Understanding the Human Being".

Session III was handled by Mr.B.Goutham, AP/EEE on "Power of Positive Thinking".