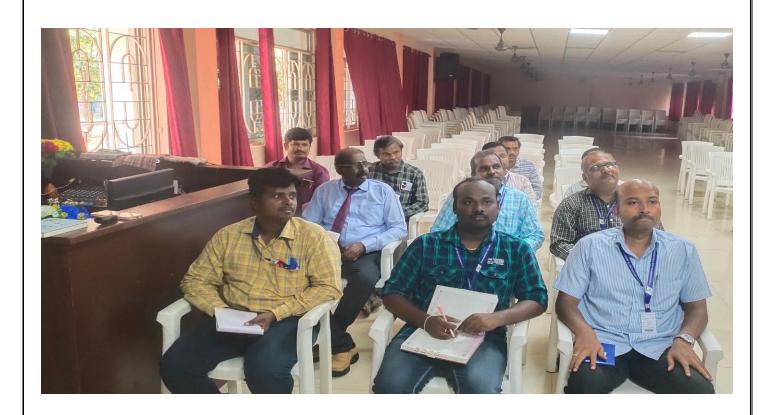

### REPORT

Faculty Development Programme on "Human Values" was organized by Internal Quality Assurance Cell (IQAC) of Vivekanandha College of Engineering for Women (Autonomous) on 14.10.2023 for CSE & BT faculty members.

Session I was handled by Dr.KCK.Vijayakumar, Principal on "Love Yourself and Be Happy".

Session II was handled by Dr.S.R.Kannan, HoD/S&H on "Understanding the Human Being".

Session III was handled by Mr.B.Goutham, AP/EEE on "Power of Positive Thinking".