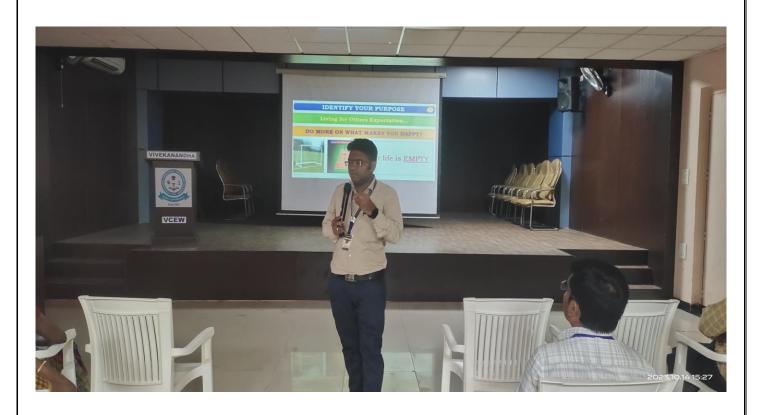

Session IV was handled by Mr.G.Kanagasabapathy, Head/Training and Placement on "Importance of Purpose and Self Introspection".

The faculty members gave their feedback about the programme and thus the programme ended successfully with the vote of thanks given by Dr.R.Saravanakumar, Director IQAC.

### **SESSION IV**

## "IMPORTANCE OF PURPOSE AND SELF INTROSPECTION"

by

### Mr.G.KANAGASABAPATHY

Head/Training and Placement
Vivekanandha College of Engineering for Women

"Love Yourself and Be Happy"
by
Dr.KCK.Vijayakumar, Principal/VCEW

"Understanding the Human Being"
by
Dr.S.R.Kannan, HoD/S&H