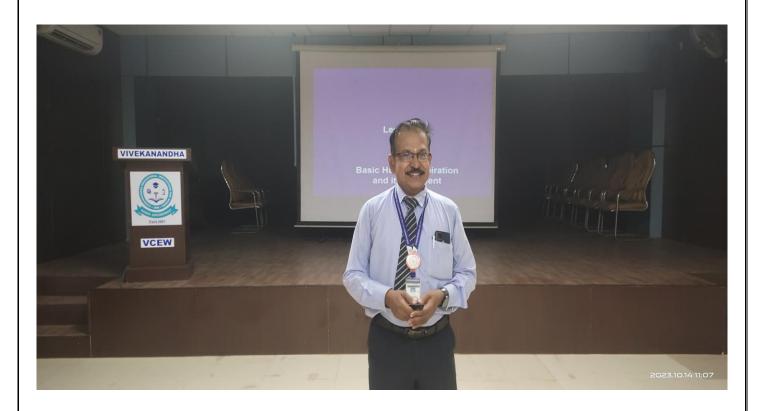

Session I was handled by Dr.KCK.Vijayakumar, Principal on "Love Yourself and Be Happy".

Session II was handled by Dr.S.R.Kannan, HoD/S&H on "Understanding the Human Being".

Session III was handled by Mr.B.Goutham, AP/EEE on "Power of Positive Thinking".

Session IV was handled by Mr.G.Kanagasabapathy, Head/Training and Placement on "Importance of Purpose and Self Introspection".

The faculty members gave their feedback about the programme and thus the programme ended successfully with the vote of thanks given by Dr.R.Saravanakumar, Director IQAC.