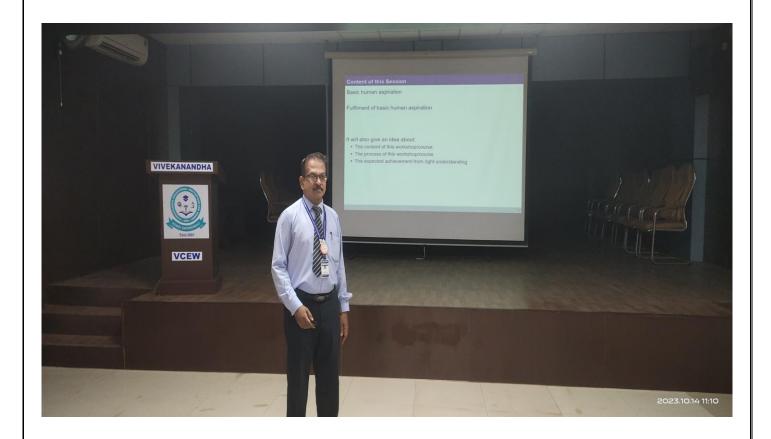

Session I was handled by Dr.KCK.Vijayakumar, Principal on "Love Yourself and Be Happy".

Session II was handled by Dr.S.R.Kannan, HoD/S&H on "Understanding the Human Being".

Session III was handled by Mr.B.Goutham, AP/EEE on "Power of Positive Thinking".