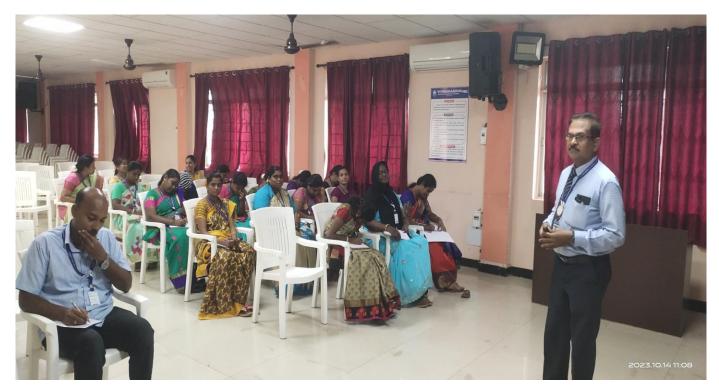

Session I was handled by Dr.KCK.Vijayakumar, Principal on "Love Yourself and Be Happy".

Session II was handled by Dr.S.R.Kannan, HoD/S&H on "Understanding the Human Being".

Session III was handled by Mr.B.Goutham, AP/EEE on "Power of Positive Thinking".

Session IV was handled by Mr.G.Kanagasabapathy, Head/Training and Placement on "Importance of Purpose and Self Introspection".

The faculty members gave their feedback about the programme and thus the programme ended successfully with the vote of thanks given by Dr.R.Saravanakumar, Director IQAC.