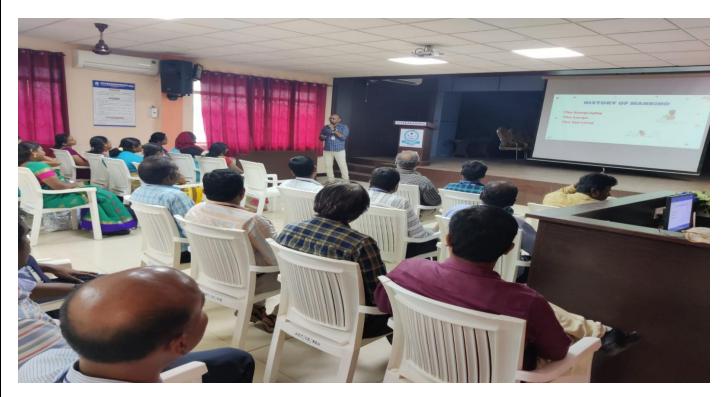

Session I was handled by Dr.KCK.Vijayakumar, Principal on "Love Yourself and Be Happy".

Session II was handled by Dr.S.R.Kannan, HoD/S&H on "Understanding the Human Being".

Session III was handled by Mr.B.Goutham, AP/EEE on "Power of Positive Thinking".

### **SESSION I**

### "LOVE YOURSELF & BE HAPPY"

by

### Dr.KCK.VIJAYAKUMAR

**Principal** 

Vivekanandha College of Engineering for Women