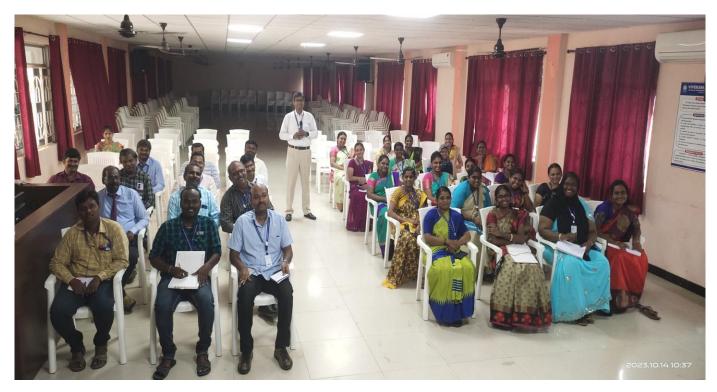

### REPORT

Faculty Development Programme on "Human Values" was organized by Internal Quality Assurance Cell (IQAC) of Vivekanandha College of Engineering for Women (Autonomous) on 14.10.2023 for CSE & BT faculty members.

Session I was handled by Dr.KCK.Vijayakumar, Principal on "Love Yourself and Be Happy".

Session II was handled by Dr.S.R.Kannan, HoD/S&H on "Understanding the Human Being".

Session III was handled by Mr.B.Goutham, AP/EEE on "Power of Positive Thinking".