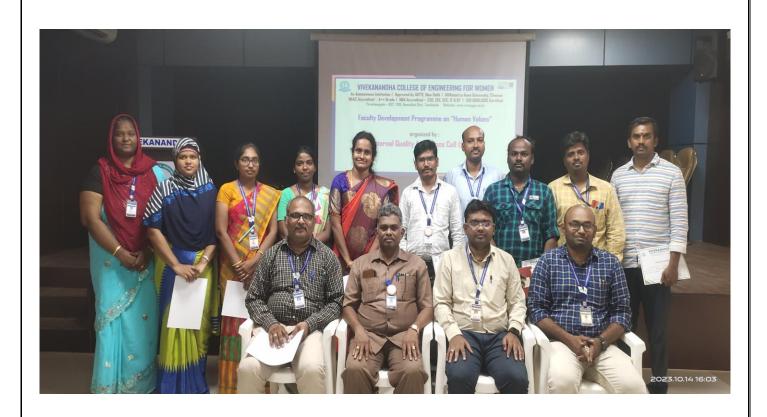

### REPORT

Faculty Development Programme on "Human Values" was organized by Internal Quality Assurance Cell (IQAC) of Vivekanandha College of Engineering for Women (Autonomous) on 14.10.2023 for CSE & BT faculty members.

"Power of Positive Thinking" by
Mr.B.Goutham, AP/EEE

"Importance of Purpose and Self Introspection" by

Mr.G.Kanagasabapathy, Head/Training and Placement

"CSE & BT Department Staff Members"

"Computer Science and Engineering Department Faculty Members"