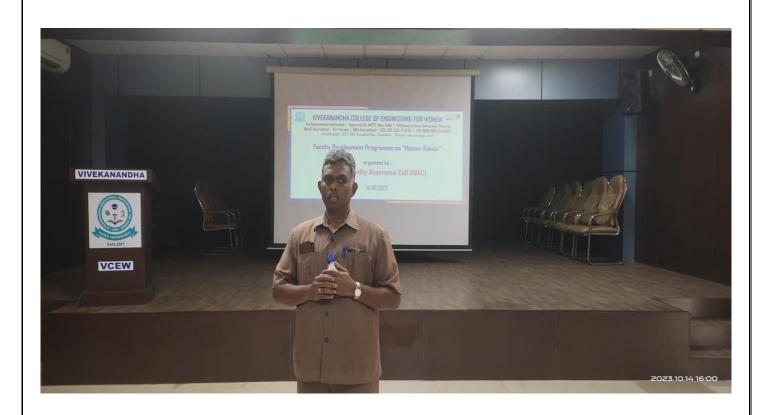

Session I was handled by Dr.KCK.Vijayakumar, Principal on "Love Yourself and Be Happy".

Session II was handled by Dr.S.R.Kannan, HoD/S&H on "Understanding the Human Being".

Session III was handled by Mr.B.Goutham, AP/EEE on "Power of Positive Thinking".

Session IV was handled by Mr.G.Kanagasabapathy, Head/Training and Placement on "Importance of Purpose and Self Introspection".

The faculty members gave their feedback about the programme and thus the programme ended successfully with the vote of thanks given by Dr.R.Saravanakumar, Director IQAC.