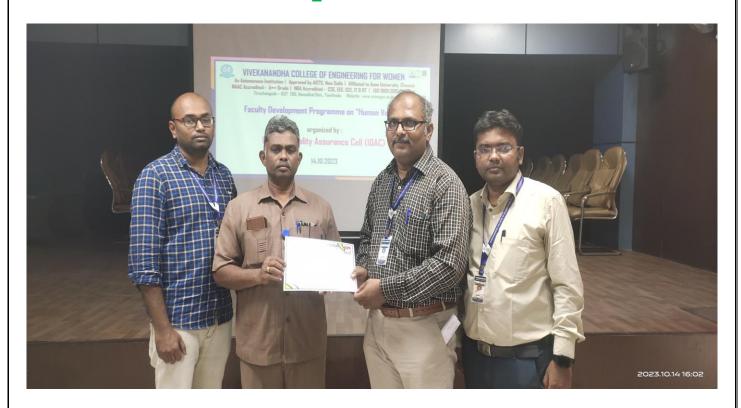

"Biotechnology Department Faculty Members"

"Certificate Distribution"

"Vote of Thanks" by

Dr.R.Saravanakumar, Director/IQAC