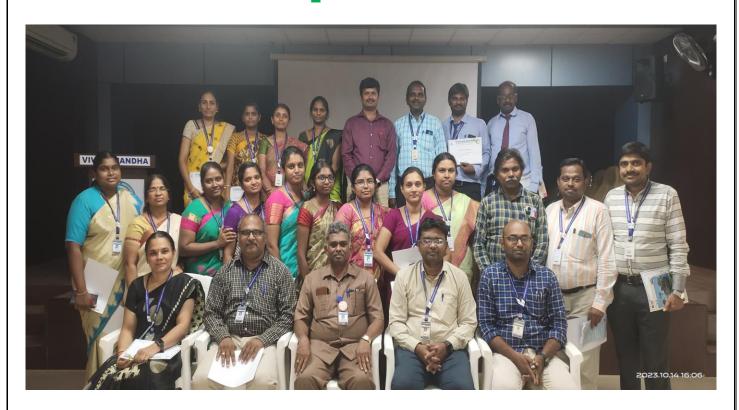

### REPORT

Faculty Development Programme on "Human Values" was organized by Internal Quality Assurance Cell (IQAC) of Vivekanandha College of Engineering for Women (Autonomous) on 14.10.2023 for CSE & BT faculty members.

"Biotechnology Department Faculty Members"

"Certificate Distribution"

"Vote of Thanks" by

Dr.R.Saravanakumar, Director/IQAC