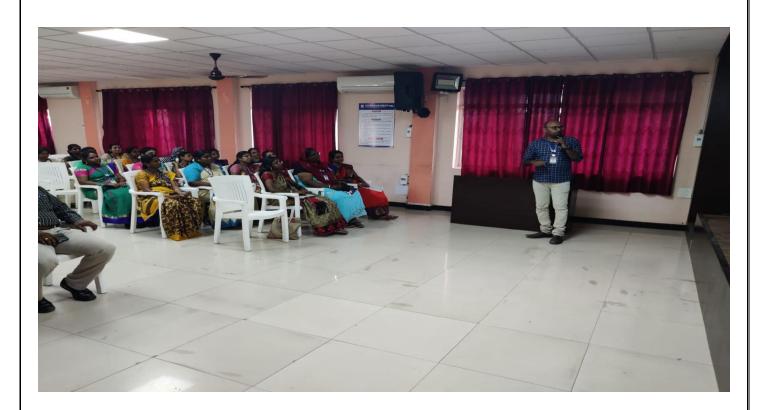

Session I was handled by Dr.KCK.Vijayakumar, Principal on "Love Yourself and Be Happy".

Session II was handled by Dr.S.R.Kannan, HoD/S&H on "Understanding the Human Being".

Session III was handled by Mr.B.Goutham, AP/EEE on "Power of Positive Thinking".

Session IV was handled by Mr.G.Kanagasabapathy, Head/Training and Placement on "Importance of Purpose and Self Introspection".

The faculty members gave their feedback about the programme and thus the programme ended successfully with the vote of thanks given by Dr.R.Saravanakumar, Director IQAC.