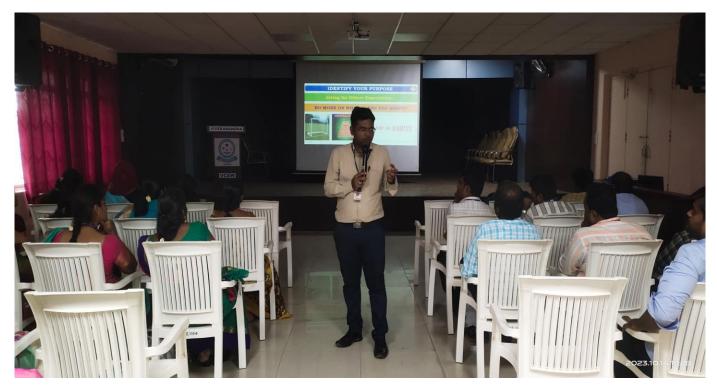

Session IV was handled by Mr.G.Kanagasabapathy, Head/Training and Placement on "Importance of Purpose and Self Introspection".

The faculty members gave their feedback about the programme and thus the programme ended successfully with the vote of thanks given by Dr.R.Saravanakumar, Director IQAC.

### **SESSION IV**

## "IMPORTANCE OF PURPOSE AND SELF INTROSPECTION"

by

### Mr.G.KANAGASABAPATHY

Head/Training and Placement
Vivekanandha College of Engineering for Women

"Love Yourself and Be Happy"
by
Dr.KCK.Vijayakumar, Principal/VCEW

"Understanding the Human Being"
by
Dr.S.R.Kannan, HoD/S&H