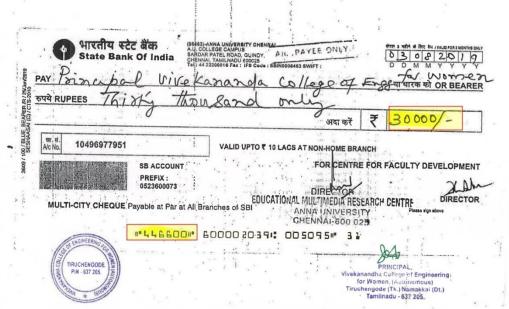

Letter No.17/CFD/Summer/ Self Finance/FDTP/2019

Dated:5.8.2019

To

The Principal

Vivekanandha College of Engineering for Women Elayampalayam-637205.

Dear Sir,

Sub: Conduct of Six-Day Faculty Development Training Programme – Settlement of bill - Cheque sent - Reg.

Ref: 1. This office Letter No:28/CFD/Summer/ FDTP/Self Finance/2019-34 Dated: 9.4.2019.

2. Your bill dated:8.7.2019.

With reference to your letter 2<sup>nd</sup> cited, I am to enclose herewith a cheque bearing No.446600, dated:3.8.2019 for Rs.30,000/- towards the payment of remuneration to resource person in connection with conduct of Six-Day Faculty Development Training Programme on "EC 8352 – Signals and Systems" was held from 3.6.2019 to 8.6.2019.

Kindly acknowledge the receipt of the same.

Yours faithfully.

Encl: As above and Unwanted bills grounted herewith.

for Directo 19

-tony welstill

TRUCHENGODE PIN - 637 205.

HODIECE

PRESIDA.
Vivekanandha College of Engineering,
for Women, (Autonomous)
Tiruchengode (Tk.) Namakkal (Dt.)
Tamilnadu - 637 205.